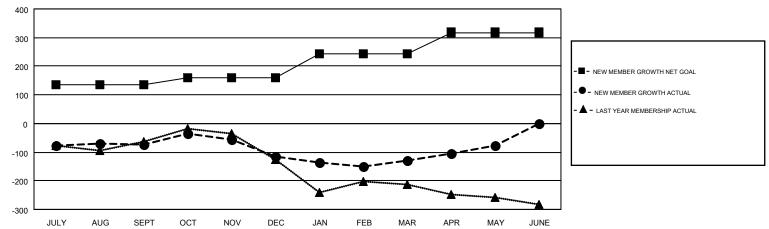

## GOALS AND ACTUAL MEMBERS CUMULATIVE

| DROPPED CLUBS: 3  DROPPED MEMBERS |     | 131 CLUBS OF 211 ADDED 1 OR MORE NEW MEMBERS | GENDER DISTRIE  MALE  FEMALE | 3,194 (64.42%)<br>1,764 (35.58%) |     |
|-----------------------------------|-----|----------------------------------------------|------------------------------|----------------------------------|-----|
| DECEASED                          | 69  | CLICK HERE FOR CUMULATIVE                    | TOTAL FAMILY UNIT MEMBERS    |                                  | 969 |
| CLUB CANCELLED 16 OTHER 616       |     | MEMBERSHIP DATA                              | FAMILY MEMBERS PAYING HALF   |                                  | 492 |
| TOTAL                             | 701 |                                              | DUES                         |                                  |     |

## GMT MONTHLY MEMBERSHIP PROGRESS REPORT

Results as of: 5/31/2017

Multiple District 12

**LOCATION: TENNESSEE** HARVEY WHITLEY GMT CA 1

|               | Club          | S         |               | Members               |                                                                |                                                              |                                                    |  |
|---------------|---------------|-----------|---------------|-----------------------|----------------------------------------------------------------|--------------------------------------------------------------|----------------------------------------------------|--|
|               | RESULTS FOR   | 2016-2017 |               | RESULTS FOR 2016-2017 |                                                                |                                                              |                                                    |  |
| QUARTER       | NEW CLUB GOAL | NEW CLUBS | DROPPED CLUBS | QUARTER               | NEW MEMBER GROWTH<br>NET GOAL (not reinstated<br>or transfers) | NEW MEMBER<br>GROWTH ACTUAL (not<br>reinstated or transfers) | DROPPED<br>MEMBERS ACTUAL<br>(including transfers) |  |
| JULY/AUG/SEPT | 4             | 0         | 0             | JULY/AUG/SEPT         | 134                                                            | 127                                                          | 201                                                |  |
| OCT/NOV/DEC   | 2             | 2         | 1             | OCT/NOV/DEC           | 26                                                             | 207                                                          | 248                                                |  |
| JAN/FEB/MAR   | 2             | 0         | 2             | JAN/FEB/MAR           | 83                                                             | 156                                                          | 171                                                |  |
| APR/MAY/JUNE  | 4             | 2         | 0             | APR/MAY/JUNE          | 75                                                             | 133                                                          | 81                                                 |  |