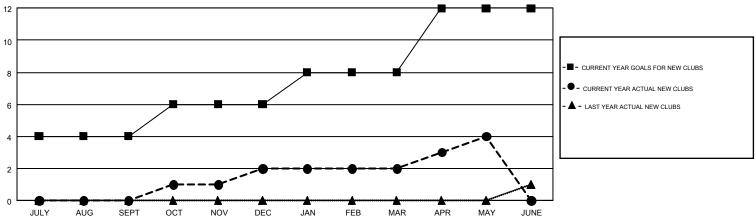

## GOALS AND ACTUAL NEW CLUBS CUMULATIVE

## GMT MONTHLY MEMBERSHIP PROGRESS REPORT

Results as of: 5/31/2017

Multiple District 12

**LOCATION: TENNESSEE** HARVEY WHITLEY GMT CA 1

|               | Club          | S         |               | Members               |                                                                |                                                              |                                                    |  |
|---------------|---------------|-----------|---------------|-----------------------|----------------------------------------------------------------|--------------------------------------------------------------|----------------------------------------------------|--|
|               | RESULTS FOR   | 2016-2017 |               | RESULTS FOR 2016-2017 |                                                                |                                                              |                                                    |  |
| QUARTER       | NEW CLUB GOAL | NEW CLUBS | DROPPED CLUBS | QUARTER               | NEW MEMBER GROWTH<br>NET GOAL (not reinstated<br>or transfers) | NEW MEMBER<br>GROWTH ACTUAL (not<br>reinstated or transfers) | DROPPED<br>MEMBERS ACTUAL<br>(including transfers) |  |
| JULY/AUG/SEPT | 4             | 0         | 0             | JULY/AUG/SEPT         | 134                                                            | 127                                                          | 201                                                |  |
| OCT/NOV/DEC   | 2             | 2         | 1             | OCT/NOV/DEC           | 26                                                             | 207                                                          | 248                                                |  |
| JAN/FEB/MAR   | 2             | 0         | 2             | JAN/FEB/MAR           | 83                                                             | 156                                                          | 171                                                |  |
| APR/MAY/JUNE  | 4             | 2         | 0             | APR/MAY/JUNE          | 75                                                             | 133                                                          | 81                                                 |  |